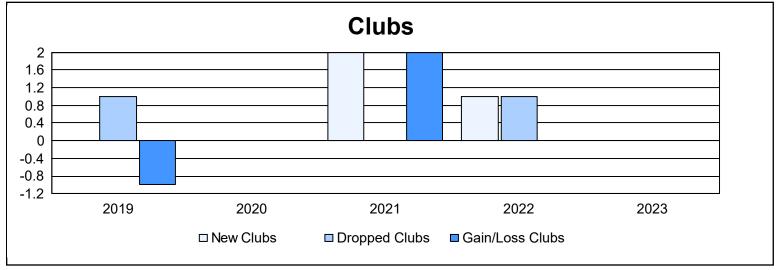

District A 2

As of June 2023 Cumulative

| Year      | New<br>Clubs | Dropped<br>Clubs | Gain/<br>Loss<br>Clubs | New<br>Members | Charter<br>Members | Reinstate<br>Members | Transfer<br>Members | Total<br>Member<br>Added | Total<br>Members<br>Dropped | Gain/<br>Loss<br>Members |
|-----------|--------------|------------------|------------------------|----------------|--------------------|----------------------|---------------------|--------------------------|-----------------------------|--------------------------|
| 2018-2019 | 0            | 1                | -1                     | 117            | 0                  | 6                    | 8                   | 131                      | 110                         | 21                       |
| 2019-2020 | 0            | 0                | 0                      | 73             | 1                  | 5                    | 4                   | 83                       | 105                         | -22                      |
| 2020-2021 | 2            | 0                | 2                      | 91             | 28                 | 3                    | 8                   | 130                      | 106                         | 24                       |
| 2021-2022 | 1            | 1                | 0                      | 128            | 23                 | 9                    | 7                   | 167                      | 141                         | 26                       |
| 2022-2023 | 0            | 0                | 0                      | 151            | 0                  | 4                    | 11                  | 166                      | 185                         | -19                      |
| Average   | 1            | 0                | 0                      | 112            | 10                 | 5                    | 8                   | 135                      | 129                         | 6                        |