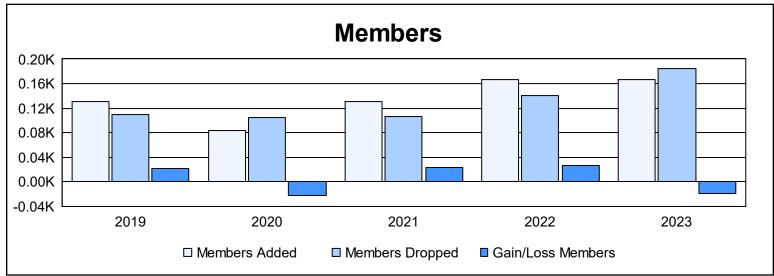

District A 2

As of June 2023 Cumulative

| Year      | New<br>Clubs | Dropped<br>Clubs | Gain/<br>Loss<br>Clubs | New<br>Members | Charter<br>Members | Reinstate<br>Members | Transfer<br>Members | Total<br>Member<br>Added | Total<br>Members<br>Dropped | Gain/<br>Loss<br>Members |
|-----------|--------------|------------------|------------------------|----------------|--------------------|----------------------|---------------------|--------------------------|-----------------------------|--------------------------|
| 2018-2019 | 0            | 1                | -1                     | 117            | 0                  | 6                    | 8                   | 131                      | 110                         | 21                       |
| 2019-2020 | 0            | 0                | 0                      | 73             | 1                  | 5                    | 4                   | 83                       | 105                         | -22                      |
| 2020-2021 | 2            | 0                | 2                      | 91             | 28                 | 3                    | 8                   | 130                      | 106                         | 24                       |
| 2021-2022 | 1            | 1                | 0                      | 128            | 23                 | 9                    | 7                   | 167                      | 141                         | 26                       |
| 2022-2023 | 0            | 0                | 0                      | 151            | 0                  | 4                    | 11                  | 166                      | 185                         | -19                      |
| Average   | 1            | 0                | 0                      | 112            | 10                 | 5                    | 8                   | 135                      | 129                         | 6                        |